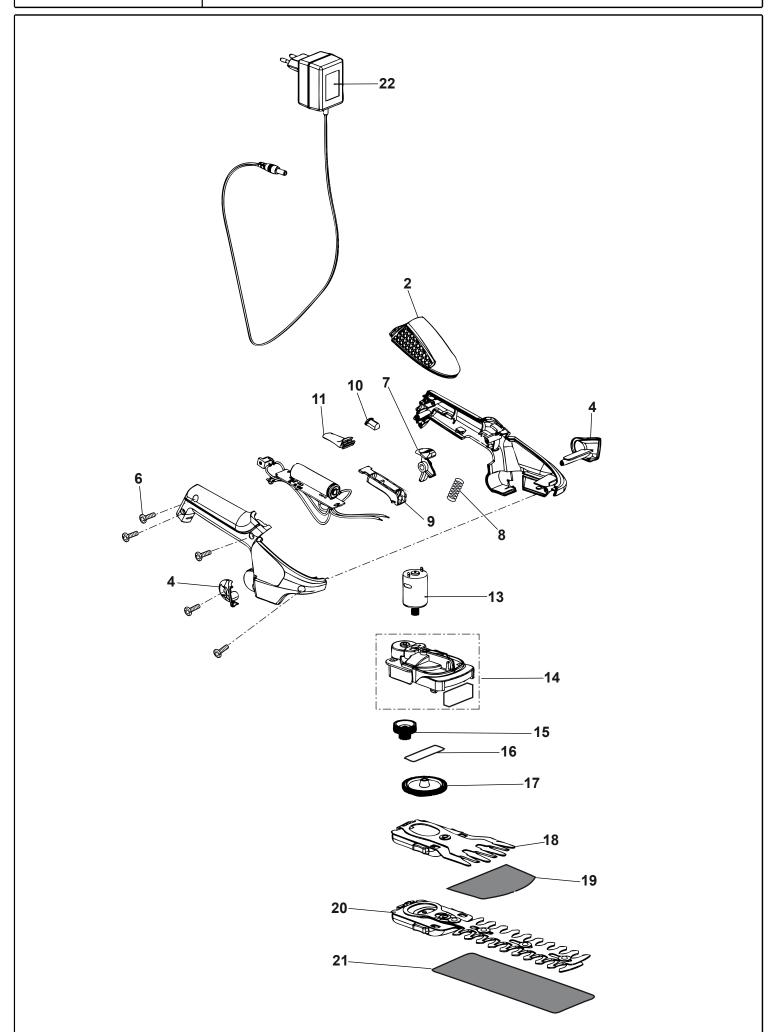

SGS 60 LI

SGS 60 LI

| Pos.<br>Fig. | Antal<br>Quantity | Art No<br>Part No            | Description                         | Benämning | Anmärkning<br>Notes |
|--------------|-------------------|------------------------------|-------------------------------------|-----------|---------------------|
| 2            | 1                 | 1911-1640-01                 | Motor cover                         |           |                     |
| 4            | 1                 | 1911-1641-01                 | Cover, LH+RH                        |           |                     |
| 6            | 5                 | 1911-1268-01                 | Screw                               |           |                     |
| 7            | 1                 | 1911-1642-01                 | Unlock knob (black)                 |           |                     |
| 8<br>9       | 1 1               | 1911-1643-01<br>1911-1644-01 | Pressure spring Switch panel (black |           |                     |
| 10           | 1 1               | 1911-1645-01                 | Fibre-optics                        |           |                     |
| 11           | 1                 | 1911-1646-01                 | Eyelet                              |           |                     |
| 13           | 1                 | 1911-1647-01                 | Motor incl pinion                   |           |                     |
| 14           | 1                 | 1911-1648-01                 | Gear housing w foam                 |           |                     |
| 15           | 1                 | 1911-1649-01                 | Cog wheel                           |           |                     |
| 16           | 1                 | 1911-1650-01                 | Spring                              |           |                     |
| 17<br>18     | 1 1               | 1911-1651-01<br>1911-1652-01 | Gear w eccentric Blade              |           |                     |
| 19           | 1 1               | 1911-1653-01                 | Blade protection                    |           |                     |
| 20           | 1                 | 1911-1654-01                 | Blade system                        |           |                     |
| 21           | 1                 | 1911-1655-01                 | Blade protection                    |           |                     |
| 22           | 1                 | 1911-1656-01                 | Battery charger                     |           |                     |
|              |                   |                              |                                     |           |                     |
|              |                   |                              |                                     |           |                     |
|              |                   |                              |                                     |           |                     |
|              |                   |                              |                                     |           |                     |
|              |                   |                              |                                     |           |                     |
|              |                   |                              |                                     |           |                     |
|              |                   |                              |                                     |           |                     |
|              |                   |                              |                                     |           |                     |
|              |                   |                              |                                     |           |                     |
|              |                   |                              |                                     |           |                     |
|              |                   |                              |                                     |           |                     |
|              |                   |                              |                                     |           |                     |
|              |                   |                              |                                     |           |                     |
|              |                   |                              |                                     |           |                     |
|              |                   |                              |                                     |           |                     |
|              |                   |                              |                                     |           |                     |
|              |                   |                              |                                     |           |                     |
|              |                   |                              |                                     |           |                     |
|              |                   |                              |                                     |           |                     |
|              |                   |                              |                                     |           |                     |
|              |                   |                              |                                     |           |                     |
|              |                   |                              |                                     |           |                     |
|              |                   |                              |                                     |           |                     |
|              |                   |                              |                                     |           |                     |
|              |                   |                              |                                     |           |                     |
|              |                   |                              |                                     |           |                     |
|              |                   |                              |                                     |           |                     |
|              |                   |                              |                                     |           |                     |
|              |                   |                              |                                     |           |                     |
|              |                   |                              |                                     |           |                     |
|              |                   |                              |                                     |           |                     |
|              |                   |                              |                                     |           |                     |
|              |                   |                              |                                     |           |                     |
|              |                   |                              |                                     |           |                     |
|              |                   |                              |                                     |           |                     |
|              |                   |                              |                                     |           |                     |
|              |                   |                              |                                     |           |                     |
|              |                   |                              |                                     |           |                     |
|              |                   |                              |                                     |           |                     |
|              |                   |                              |                                     |           |                     |
|              |                   |                              |                                     |           |                     |